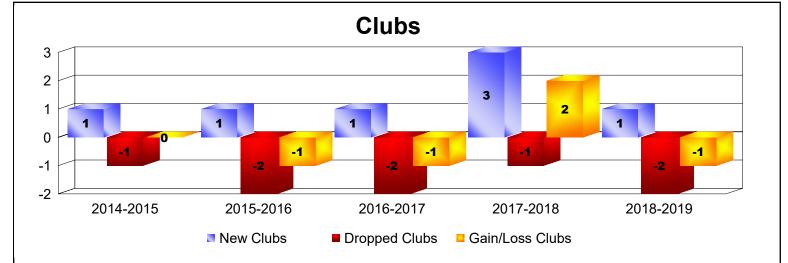

## As of June 2019 Cumulative

| Year      | New<br>Clubs | Dropped<br>Clubs | Gain/<br>Loss<br>Clubs | New<br>Members | Charter<br>Members | Reinstate<br>Members | Transfer<br>Members | Total<br>Member<br>Added | Total<br>Members<br>Dropped | Gain/<br>Loss<br>Members |
|-----------|--------------|------------------|------------------------|----------------|--------------------|----------------------|---------------------|--------------------------|-----------------------------|--------------------------|
| 2014-2015 | 1            | -1               | 0                      | 134            | 23                 | 7                    | 16                  | 180                      | -224                        | -44                      |
| 2015-2016 | 1            | -2               | -1                     | 144            | 25                 | 8                    | 10                  | 187                      | -206                        | -19                      |
| 2016-2017 | 1            | -2               | -1                     | 114            | 23                 | 5                    | 7                   | 149                      | -235                        | -86                      |
| 2017-2018 | 3            | -1               | 2                      | 159            | 76                 | 5                    | 6                   | 246                      | -199                        | 47                       |
| 2018-2019 | 1            | -2               | -1                     | 57             | 21                 | 3                    | 14                  | 95                       | -234                        | -139                     |
| Average   | 1            | -2               | 0                      | 122            | 34                 | 6                    | 11                  | 171                      | -220                        | -48                      |