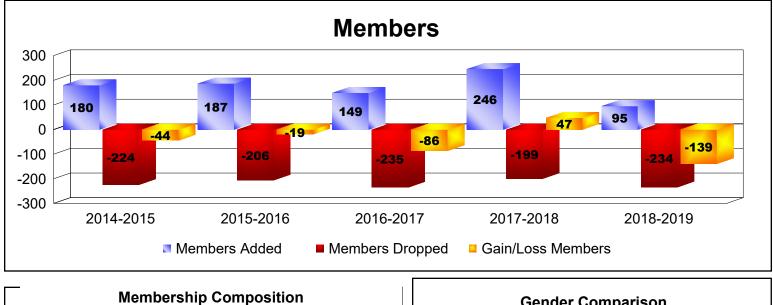

## As of June 2019 Cumulative

| Year      | New<br>Clubs | Dropped<br>Clubs | Gain/<br>Loss<br>Clubs | New<br>Members | Charter<br>Members | Reinstate<br>Members | Transfer<br>Members | Total<br>Member<br>Added | Total<br>Members<br>Dropped | Gain/<br>Loss<br>Members |
|-----------|--------------|------------------|------------------------|----------------|--------------------|----------------------|---------------------|--------------------------|-----------------------------|--------------------------|
| 2014-2015 | 1            | -1               | 0                      | 134            | 23                 | 7                    | 16                  | 180                      | -224                        | -44                      |
| 2015-2016 | 1            | -2               | -1                     | 144            | 25                 | 8                    | 10                  | 187                      | -206                        | -19                      |
| 2016-2017 | 1            | -2               | -1                     | 114            | 23                 | 5                    | 7                   | 149                      | -235                        | -86                      |
| 2017-2018 | 3            | -1               | 2                      | 159            | 76                 | 5                    | 6                   | 246                      | -199                        | 47                       |
| 2018-2019 | 1            | -2               | -1                     | 57             | 21                 | 3                    | 14                  | 95                       | -234                        | -139                     |
| Average   | 1            | -2               | 0                      | 122            | 34                 | 6                    | 11                  | 171                      | -220                        | -48                      |