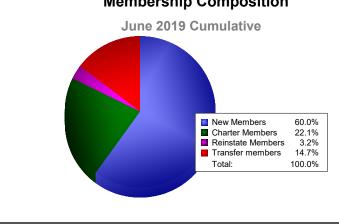

## As of June 2019 Cumulative

| Year      | New<br>Clubs | Dropped<br>Clubs | Gain/<br>Loss<br>Clubs | New<br>Members | Charter<br>Members | Reinstate<br>Members | Transfer<br>Members | Total<br>Member<br>Added | Total<br>Members<br>Dropped | Gain/<br>Loss<br>Members |
|-----------|--------------|------------------|------------------------|----------------|--------------------|----------------------|---------------------|--------------------------|-----------------------------|--------------------------|
| 2014-2015 | 1            | -1               | 0                      | 134            | 23                 | 7                    | 16                  | 180                      | -224                        | -44                      |
| 2015-2016 | 1            | -2               | -1                     | 144            | 25                 | 8                    | 10                  | 187                      | -206                        | -19                      |
| 2016-2017 | 1            | -2               | -1                     | 114            | 23                 | 5                    | 7                   | 149                      | -235                        | -86                      |
| 2017-2018 | 3            | -1               | 2                      | 159            | 76                 | 5                    | 6                   | 246                      | -199                        | 47                       |
| 2018-2019 | 1            | -2               | -1                     | 57             | 21                 | 3                    | 14                  | 95                       | -234                        | -139                     |
| Average   | 1            | -2               | 0                      | 122            | 34                 | 6                    | 11                  | 171                      | -220                        | -48                      |